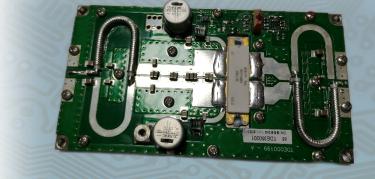

# TDE900UHF

**Characteristics** 

#### TDE900UHF

is a broadband UHF high power amplifier, based on BLF989 device in a SOT539A ceramic package.

#### TDE900UHF

works in AB class and it is able to cover the whole frequency band 470-700 MHz.