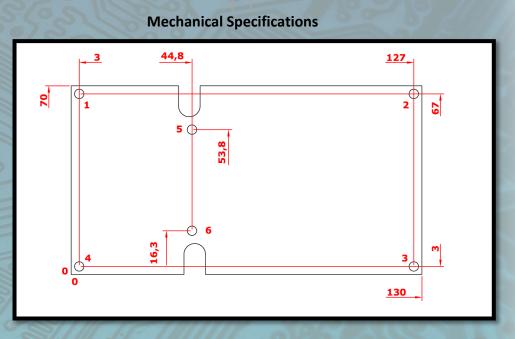

## MAIN FEATURES

- High Ruggedness
- High Gain
- High Efficiency
- High Linearity
- Suitable for Analog TV

Notes

Screws Type

tde@tdeitaly.com

www.tdeitaly.com

(+39) 0765484028

TDE - Techno Design Engineering Via Tiberina, 49 00065 Fiano Romano (PM) Italy

(\*\*) The efficiency is referred to typical power out without pre-correction

+ 6 split lock washers WZ ø 3.5 + 6 flat washers WZ ø 3.5

TDE reserve the right to make changes to the product(s) or information contained herein without notice. TDE doesn't assumes responsibility for any errors which may appear in this document. Warranty information applicable to the product identified here in is available upon request. Nothing contained herein shall constitute a warranty, representation or guarantee of any kind. TDE expressly disclaims all other warranties, express and/or implied including but not limited to warranties of merchantability, and of fitness for a particular purpose, use or application.