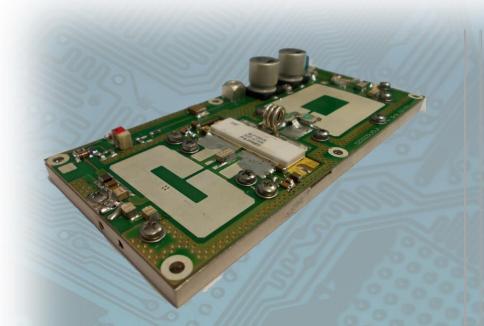

## **TDE1K0FM**

**Characteristics** 

#### **TDE1K0FM**

is a broadband FM high power amplifier based on BLF188XR LDMOS device in a SOT539A ceramic package.

### **TDE1K0FM**

works in B class and it is able to cover the whole frequency band 87.5-108 MHz.

#### **MAIN FEATURES**

- High efficiency
- High Ruggedness

tde@tdeitaly.com

www.tdeitaly.com

(+39) 0765484028

TDE - Techno Design Engineering Via Tiberina, 49 00065 Fiano Romano (RM), Italy