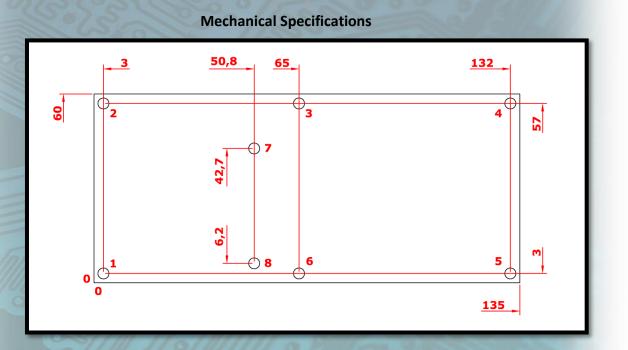

- Screws Type
- Screws point 1-2-3-4-5-6-7-8
  M3 socket head cap screws
  + 8 split lock washers WZ Ø 3.5
  + 8 flat washers WZ Ø 3.5

TDE reserve the right to make changes to the product(s) or information contained herein without notice. TDE doesn't assumes responsibility for any errors which may appear in this document. Warranty information applicable to the product identified here in is available upon request. Nothing contained herein shall constitute a warranty, representation or guarantee of any kind. TDE expressly disclaims all other warranties, express and/or implied including but not limited to warranties of merchantability, and of fitness for a particular purpose, use or application.