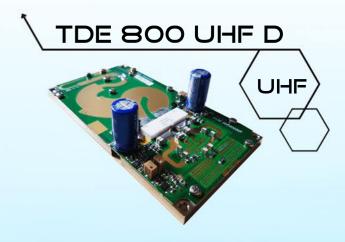

## PRODUCTS

WE OFFER A LARGE SET OF PALLETS FOR ALL THE BROADCAST FREQUENCY BANDS.

ON REQUEST, WE ARE AT YOUR DISPOSAL IN ORDER TO DEFINE THE "LINE-UP" OF YOUR TRANSMITTER.

DOHERTY PALLET 470 - 700 MHz I50 W RMS DVB-T/T2