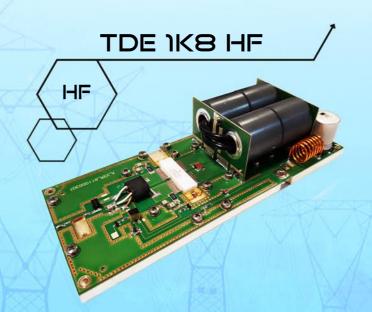

HF PALLET I.8 KW CW

BI 50-88 MHz

5000W PS

TDE OIKO B I

VHF PALLET 170-240 MHz 1.5 KW CW