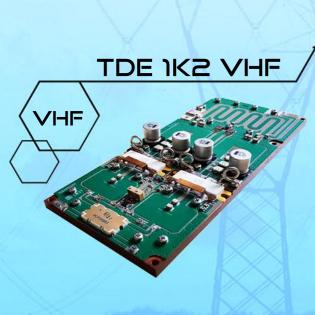

HF PALLET I.8 KW CW

BI 50-88 MHz

5000W PS

TDE OIKO B I

VHF PALLET 170-240 MHz 1.5 KW CW