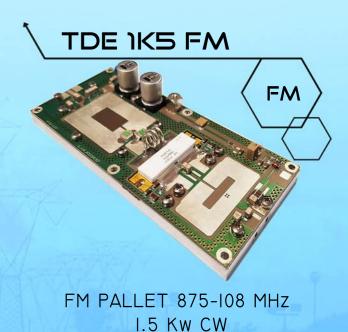

## PRODUCTS

WE OFFER A LARGE SET OF PALLETS FOR ALL THE BROADCAST FREQUENCY BANDS.

ON REQUEST, WE ARE AT YOUR DISPOSAL IN ORDER TO DEFINE THE "LINE-UP" OF YOUR TRANSMITTER.

DOHERTY PALLET 470 - 700 MHz I50 W RMS DVB-T/T2